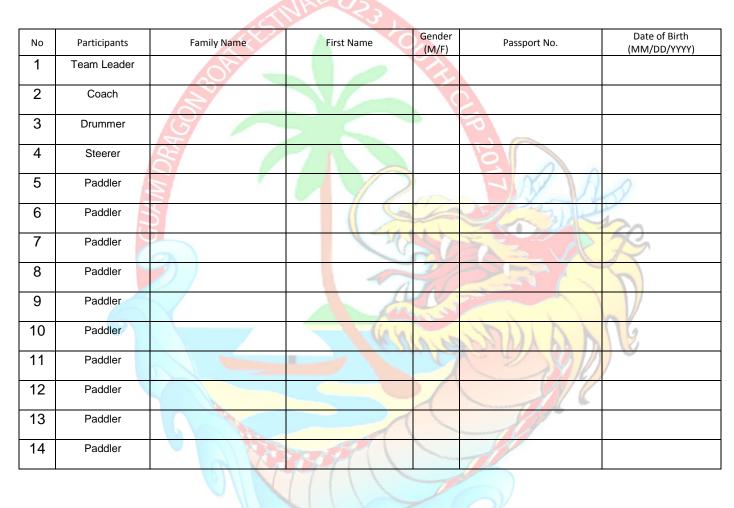

| No | Participants | Family Name | First Name | Gender<br>(M/F) | Passport No. | Date of Birth<br>(MM/DD/YYYY) |
|----|--------------|-------------|------------|-----------------|--------------|-------------------------------|
| 1  | Team Leader  | S           |            | 1               |              |                               |
| 2  | Coach        | 8           |            |                 | IP           |                               |
| 3  | Drummer      | A A         |            |                 | 200          |                               |
| 4  | Steerer      |             |            |                 | 1 A          | 2                             |
| 5  | Paddler      | ξ.          |            | Z               | 20125712     |                               |
| 6  | Paddler      | 5           | (SA)       | Y               |              | R                             |
| 7  | Paddler      |             | 2          | A la            |              | No.                           |
| 8  | Paddler      |             | 4          | V.              |              |                               |
| 9  | Paddler      |             |            | 16              | 111000       | ng                            |
| 10 | Paddler      |             |            | nla             |              |                               |
| 11 | Paddler      |             |            |                 | We all       |                               |
| 12 | Paddler      |             |            | 2               | Par          |                               |
| 13 | Paddler      | U Maria     |            |                 |              |                               |
| 14 | Paddler      | M KA        | 9711       | -               |              |                               |
|    |              |             | JA         |                 | N            |                               |